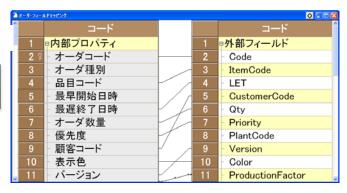

#### ■ Program-less Interface with ERP

Able to connect to MS SQL Server, Oracle database directly. The blow shows Field Mapping between Asprova MRP and external database.