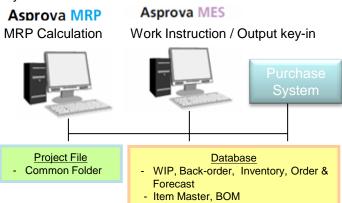

#### **■** System Structure

Able to share relevant information between production and sales dept via inventory table or Gantt Chart through data exchange with Asprova MES or Purchase System.