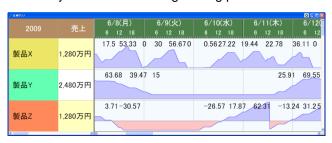

#### ■ Material Shortage Simulation

Display inventory trend by item.

Support VMI: Vendor Management Inventory by sharing inventory information among trading partner.